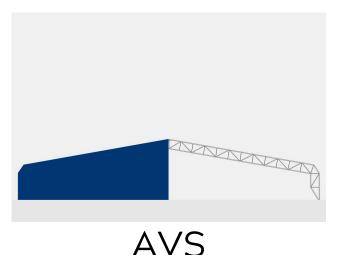

The AVC is designed with a vertical column leg and a lattice frame roof. This structure type is commonly used for larger sports halls and storage buildings. The column leg design provides a large playing or storage area and maximises the usable width. This allows for more interior clearance over the full width of the building.