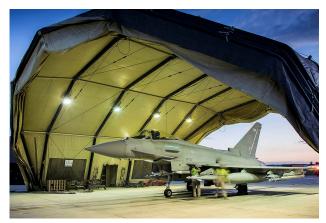

# MODULAR INDOOR SOLUTIONS

Military

**Aviation** 

Port Warehouses

**Emergency Relief** 

Energy

Multi-sport Facilities

# MODULAR INDOOR SOLUTIONS

The profile is characterised by roof trusses that start right at the top of the vertical portion of the leg truss and arch steeply over to the opposite side. The high arch of the roof makes this profile ideal for bulk storage applications where the majority of the height is needed in the centre of the structure. It is also a structurally efficient shape for regions of high snowfall.