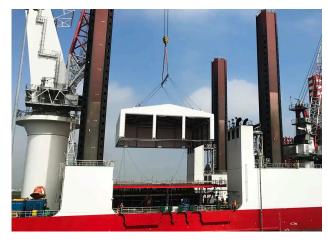

#### Fast, Easy Installation

Not only are Rubb structures easy to erect, but they are also easily relocatable with minimal loss of materials.