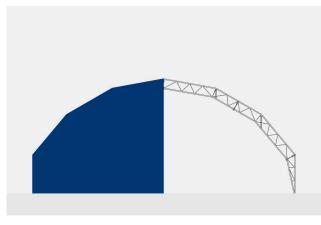

The AVS allows for more interior clearance over the full width of the building, making it the ideal solution for sports buildings and warehouse systems. The BVL can be adapted in a variety of ways. The leg height can be extended for additional interior clearance.