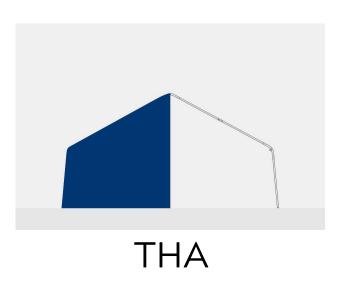

**BVE** 

THA shelters are available in 6m, 8m, 10m, and 12m span widths with 3.3m high sidewalls. These industrial shelters can be supplied by any length in 3m modules. The roof material is typically translucent white to allow natural light inside, and the walls are available in a variety of colours. THAs are liftable, moveable and extendable - the perfect answer to any logistical needs.