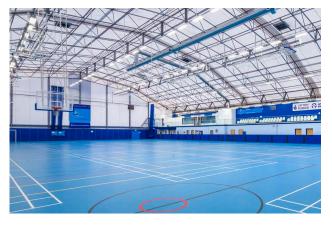

The AVC is designed with a vertical column leg and a lattice frame roof. This structure type is commonly used for larger sports halls and storage buildings. The column leg design provides a large playing or storage area and maximises the usable width. This allows for more interior clearance over the full width of the building.