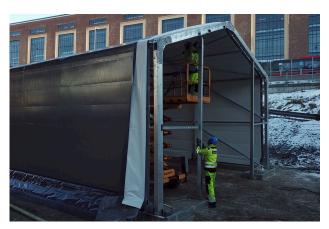

#### Fast, Easy Installation

Not only are Rubb structures easy to erect, but they are also easily relocatable with minimal loss of materials.

#### **Smooth On-Site Operations**

Construction is streamlined with prefabricated elements and the ability to construct hangars in various weather conditions.