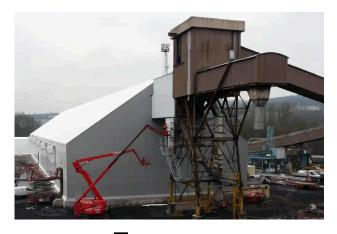

The BVE structure type features column legs and roof sections. This design is a popular choice for waste management solutions, including waste and recycling depots. Column sections take up less space and therefore provide more overall internal clearances for bulk storage and waste management buildings